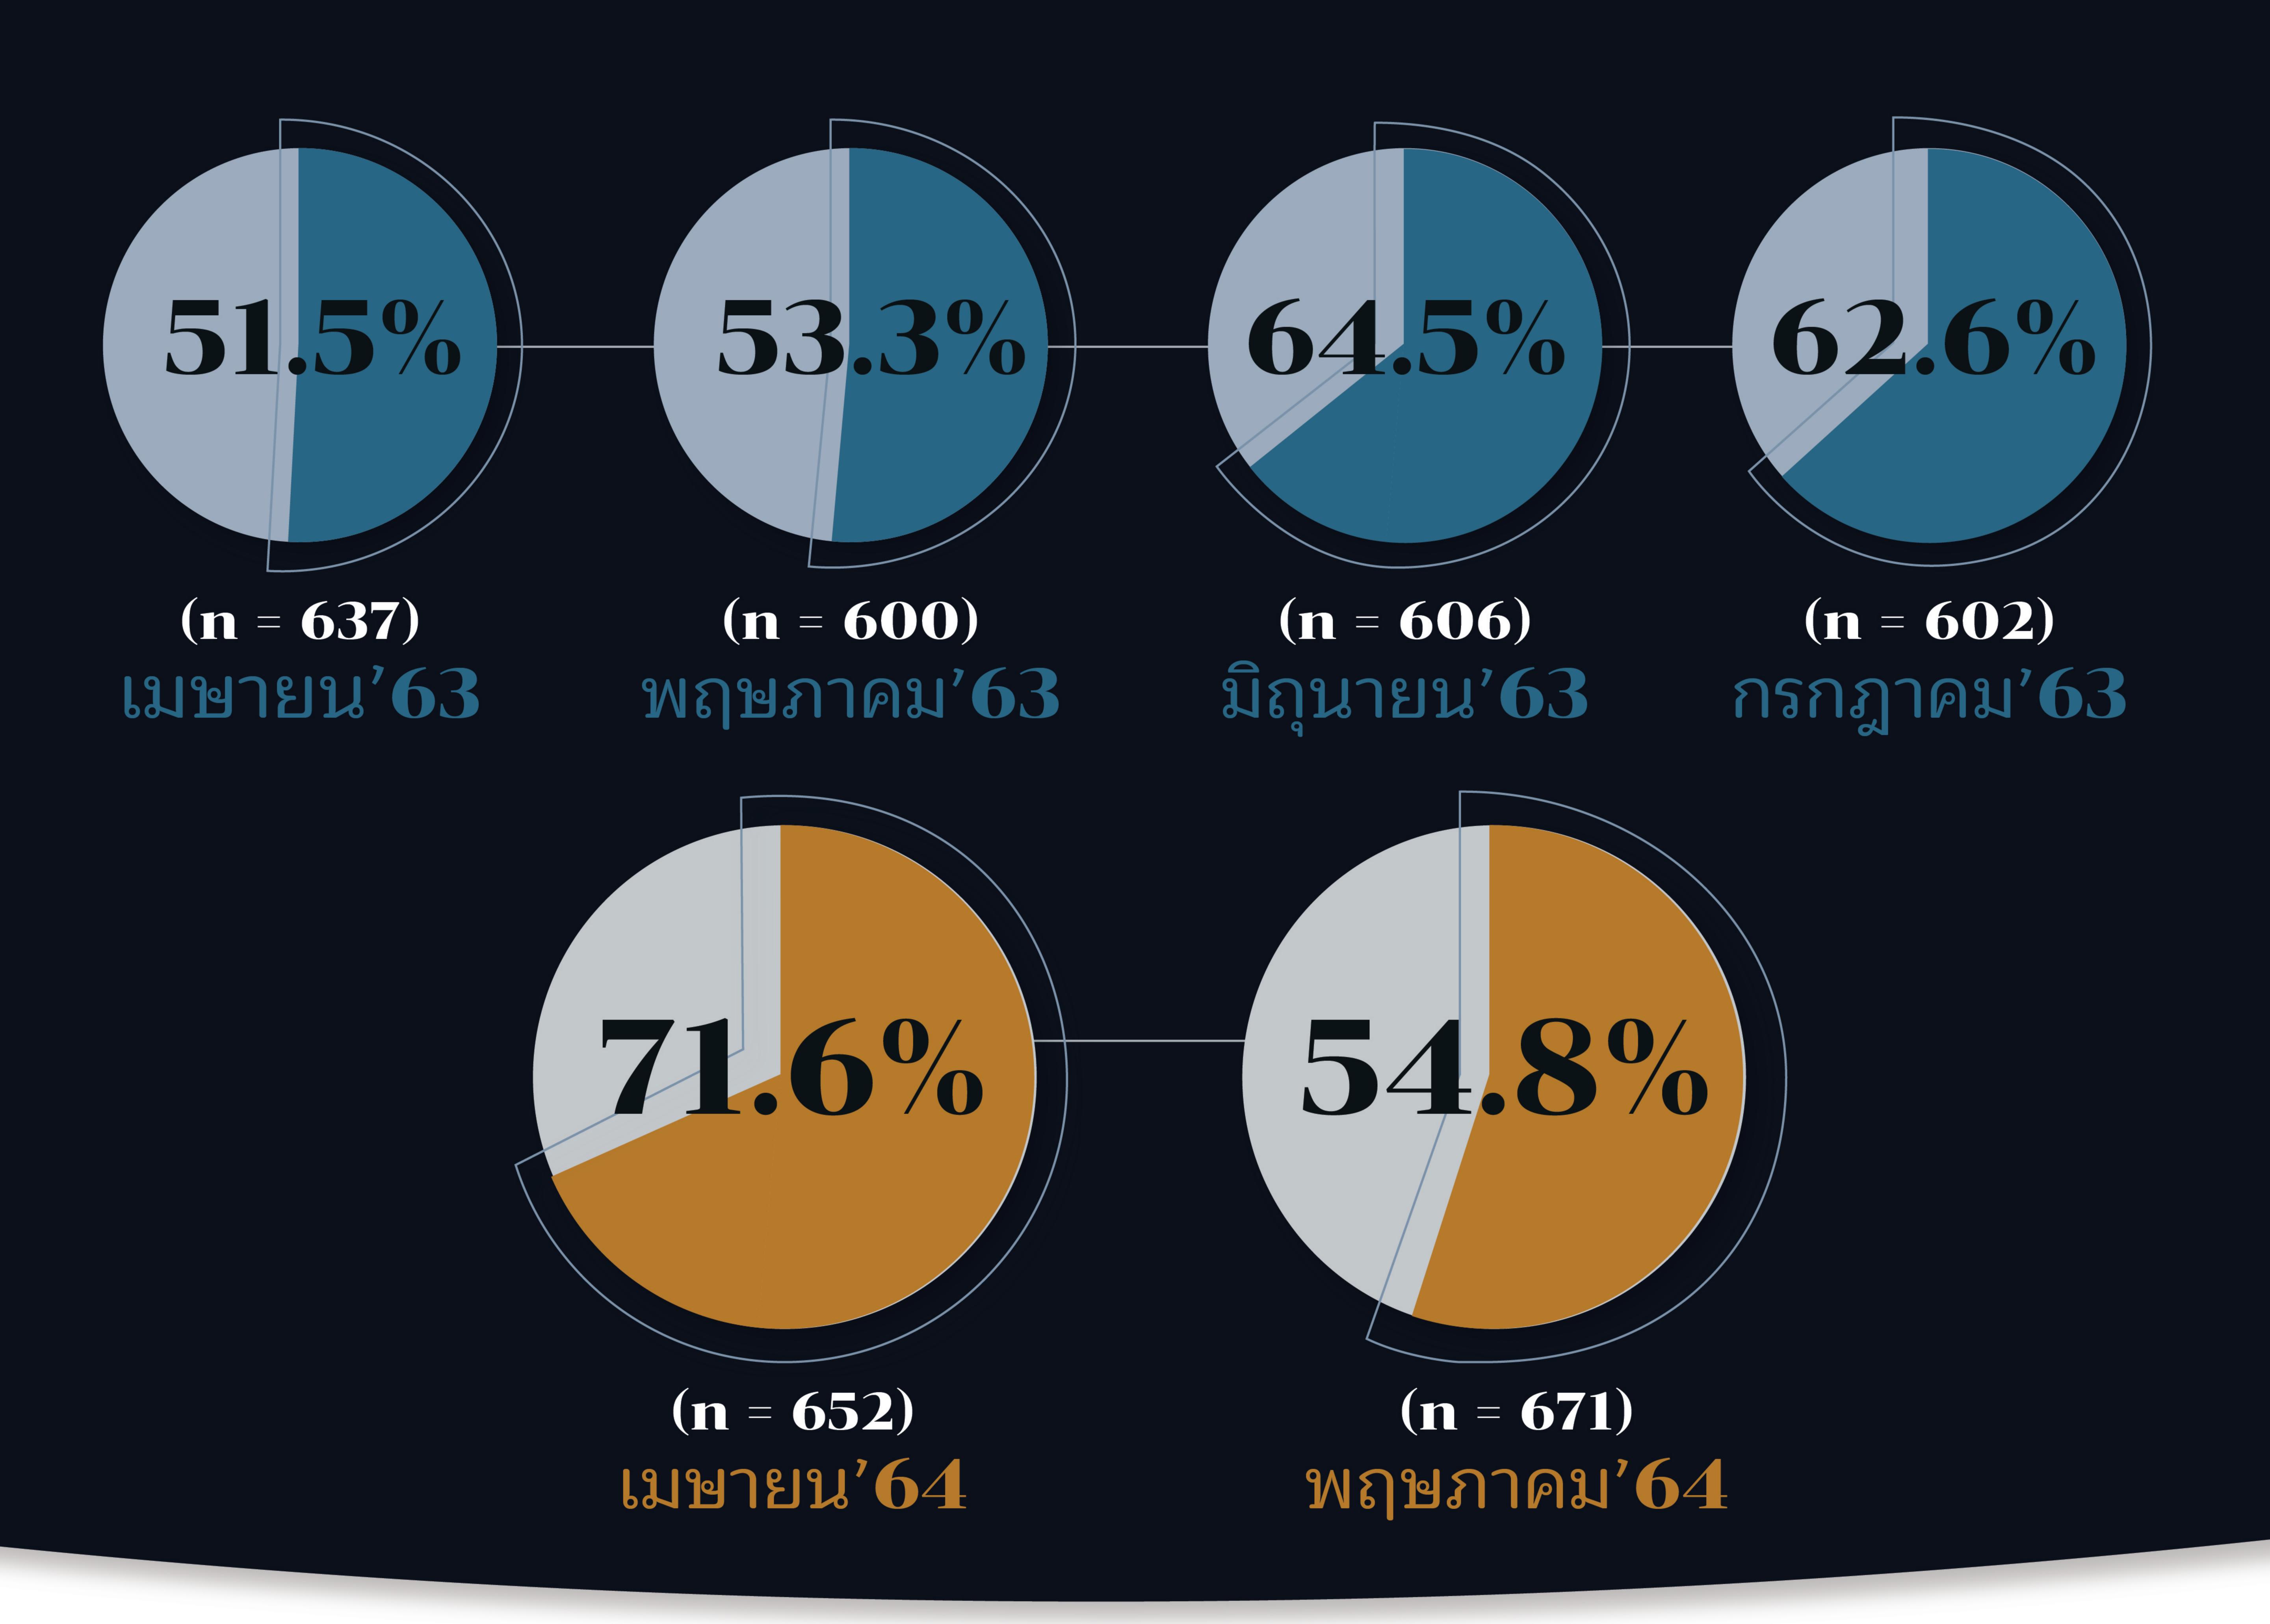

### เปรียบเทียบการดื่มเครื่องดื่มแอลกอฮอล์ ในช่วง 30 วันที่ผ่านมา จากการสำรวจ 6 ครั้ง

เฉพาะตัวอย่างที่ดื่มในรอบ 12 เดือนที่ผ่านมา