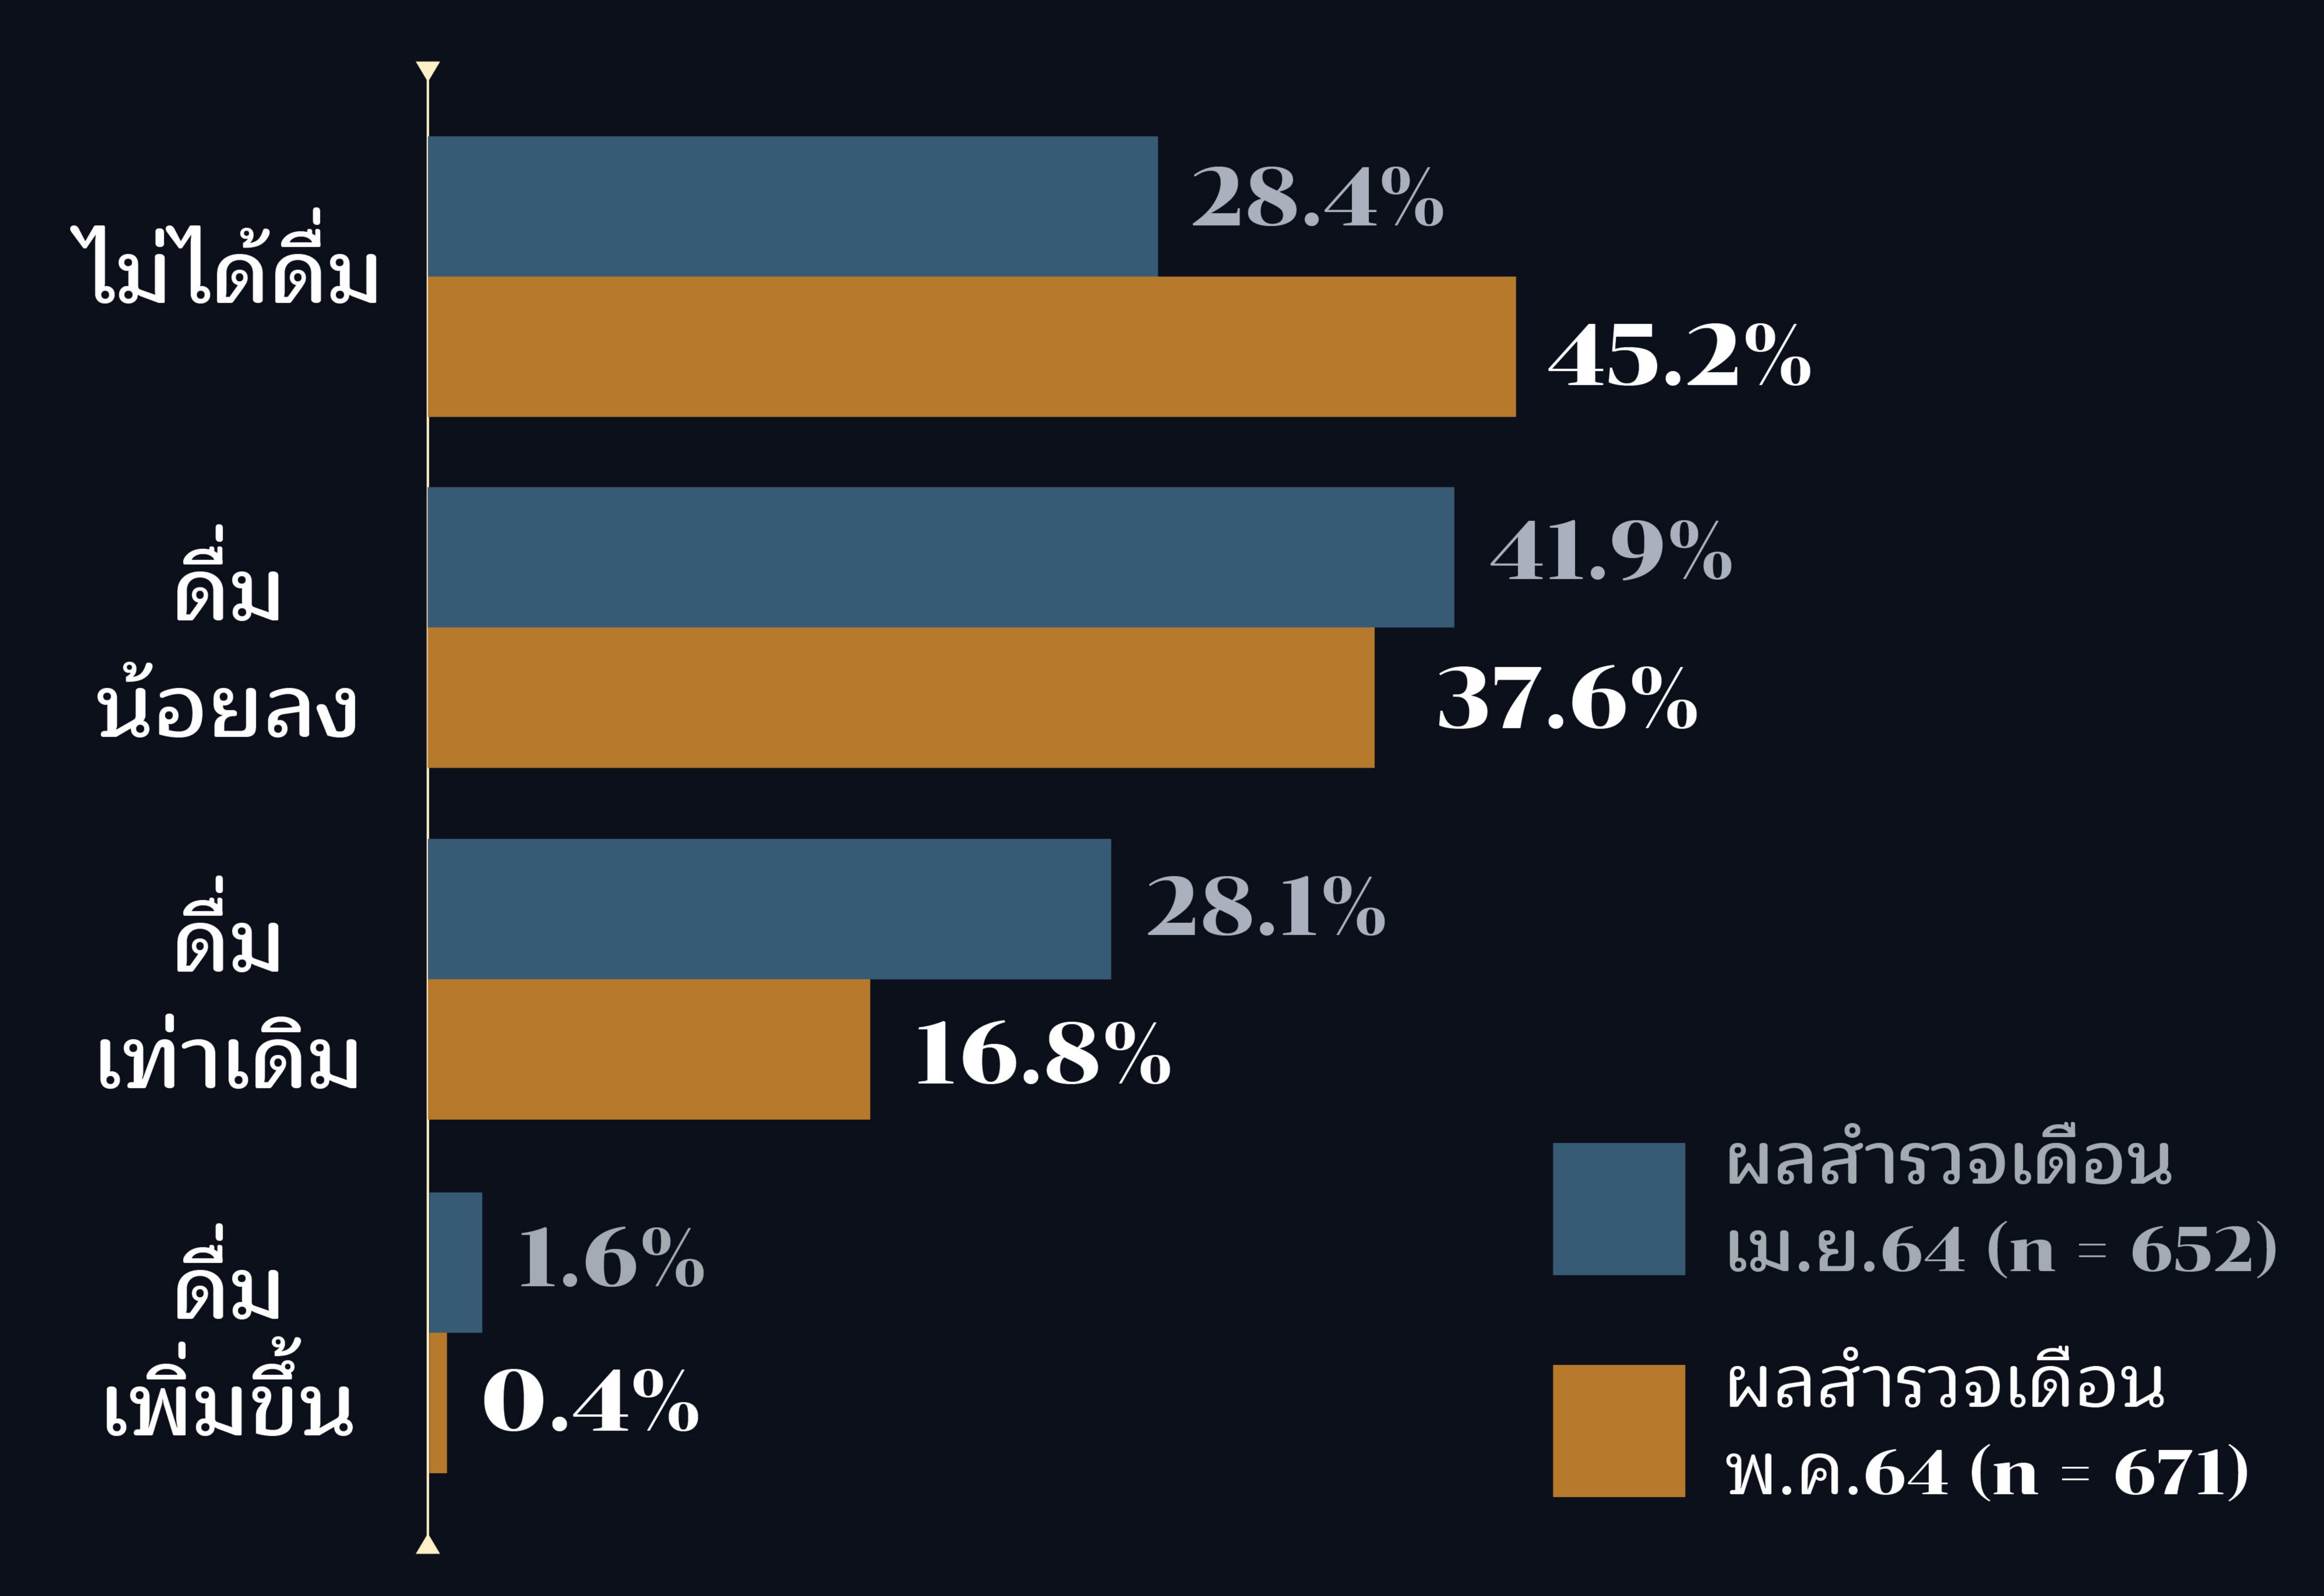

#### การดื่มเครื่องดื่มแอลกอฮอล์ในช่วง 30 วันที่ผ่านมา เทียบกับช่วงก่อนการระบาดของโควิด

เปรียบเทียบระหว่างผลสำรวจเดือน เม.ย. กับ พ.ค. 2564 เฉพาะตัวอย่างที่ดื่มในรอบ 12 เดือนที่ผ่านมา